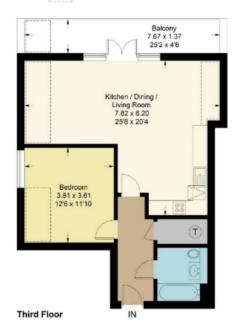

Ground Rent: Approx £250.00 per annum

**EPC Rating: C** 

Approximate Gross Internal Area = 63.6 sq m / 684 sq ft

= Reduced headroom below 1.5m / 5'0

This plan is for layout guidance only. Not drawn to scale unless stated. Windows and door openings are approximate. Whilst every care is taken in the preparation of this plan, please check all dimensions, shapes and compass bearings before making decisions reliant upon them. (ID790022) www.bagshawandhardy.com © 2021