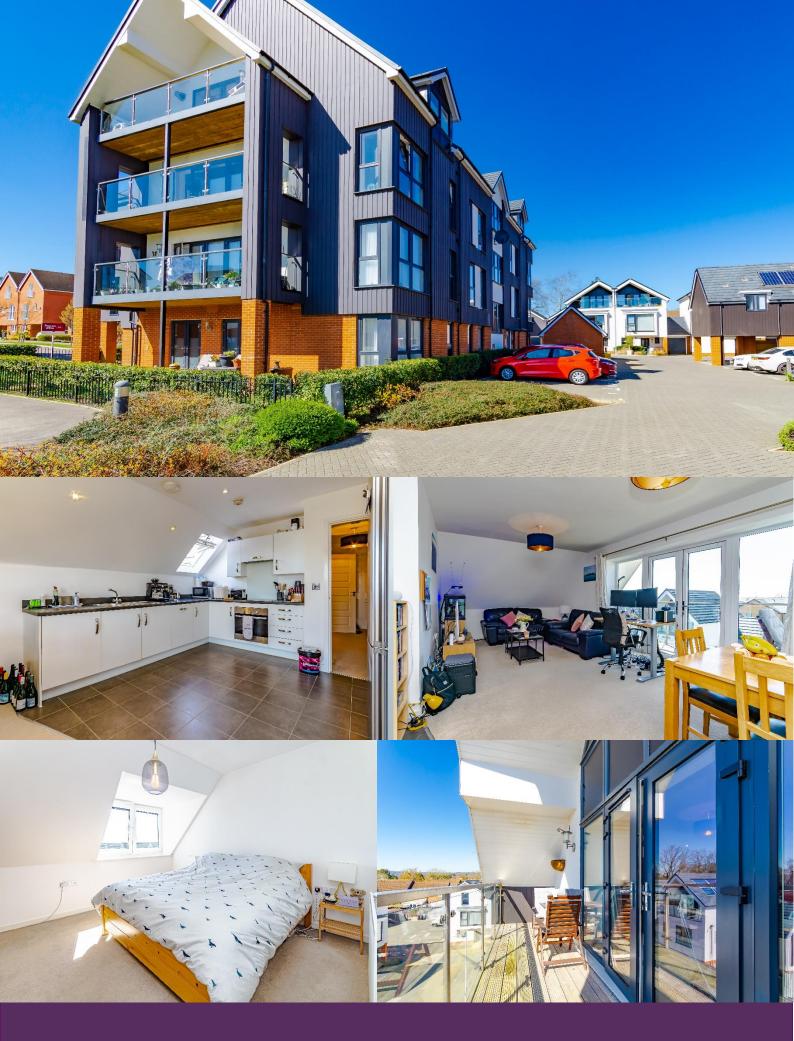

## Offers In Excess of £250,000

A fantastic opportunity to purchase this one bedroom penthouse apartment built by Taylor Wimpy in 2016. Accommodation comprises a kitchen with plentiful cupboard space and integrated appliances which is open plan to the dining and living area. Double doors lead from the living area to the private, westerly facing balcony providing a fabulous spot for your morning coffee or evening G and T! Additionally there is a modern family bathroom and a double bedroom. This property is located in a quiet recently built development within walking distance of local shops and Hurst Green mainline railway station & benefitting from a useful allocated parking space as well as a bike shed and communal gardens. Viewing is highly recommended.